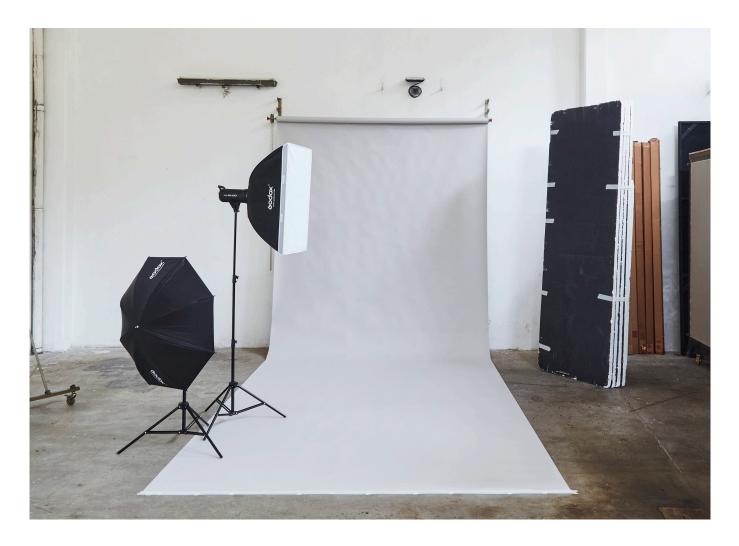

# Photographic Studio

### Equipment

- 2 X Godox flash SK400II 400W
- 2 X Tripods (200cm)
- 1 X Softbox (60x90cm)
- 1 X Umbrella white/black (100cm)
- 1 X Umbrella silver/black (100cm)
- 1 X Reflector

- 1 X Radio trasmitter XT-16
- 4 X Reflector boards (300x100cm)
- 2 X Reflector boards (100x100cm)
- 1 X Reflector board (200x100cm)
- Backdrops available in many colors (w270xh330cm)
- MakeUp Station