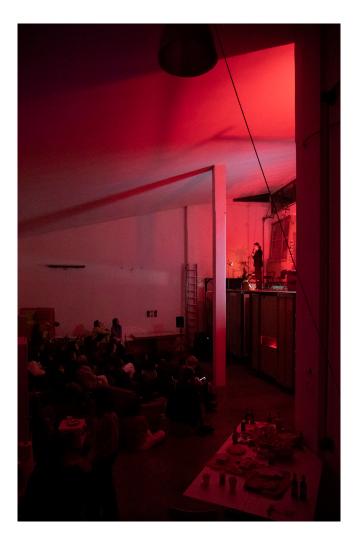

### Welcome to our multifunctional space in the vibrant neighborhood of Nolo.

Opera is a historical multifunctional space in the lively neighbourhood of Nolo (North of Loreto). As the result of the rework of a historical iron workshop in Viale Padova (close to Pasteur Metro Station, 10 min from Duomo). Now the loft welcomes a variety of activities: cultural and community initiatives, exhibitions, workshops, and video shooting.

Opera is a project born out of the dream and needs of 4 architecture students who gave up their small flats for an iron workshop in 2005.

It was an irregularly shaped open space, 7 meters high. The team redesigned the premises as a large architecture workshop. We produced movable furniture, sleeping units, and workspaces, all mounted on wheels. The result is a modular space that can change according to the needs. The service areas (bathrooms, kitchen, and workshop) are the only stable elements. The wheeled elements can transform the space,