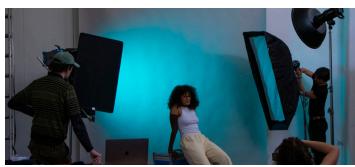

# Photographic Studio

### Equipment

- 2 X Godox flash SK400II 400W
- 2 X Tripods (200cm)
- 1 X Softbox (60x90cm)
- 1 X Umbrella white/black (100cm)
- 1 X Umbrella silver/black (100cm)
- 1 X Reflector

- 1 X Radio trasmitter XT-16
- 4 X Reflector boards (300x100cm)
- 2 X Reflector boards (100x100cm)
- 1 X Reflector board (200x100cm)
- Backdrops available in many colors (w270xh330cm)
- MakeUp Station