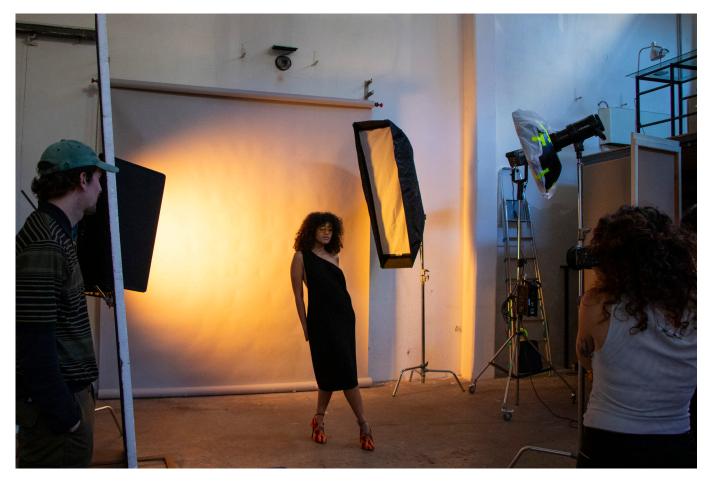

# Photographic Studio

### Equipment

- 2 X Godox flash SK400II 400W
- 2 X Tripods (200cm)
- 1 X Softbox (60x90cm)
- 1 X Umbrella white/black (100cm)
- 1 X Umbrella silver/black (100cm)
- 1 X Reflector

- 1 X Radio trasmitter XT-16
- 4 X Reflector boards (300x100cm)
- 2 X Reflector boards (100x100cm)
- 1 X Reflector board (200x100cm)
- Backdrops available in many colors (w270xh330cm)
- MakeUp Station