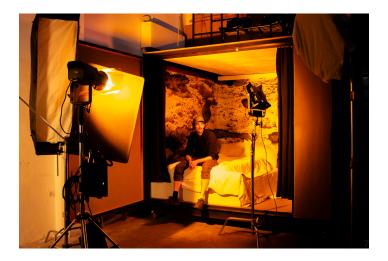

# Photographic Studio

### Equipment

- 2 X Godox flash SK400II 400W
- 2 X Tripods (200cm)
- 1 X Softbox (60x90cm)
- 1 X Umbrella white/black (100cm)
- 1 X Umbrella silver/black (100cm)
- 1 X Reflector

- 1 X Radio trasmitter XT-16
- 4 X Reflector boards (300x100cm)
- 2 X Reflector boards (100x100cm)
- 1 X Reflector board (200x100cm)
- Backdrops available in many colors (w270xh330cm)
- MakeUp Station