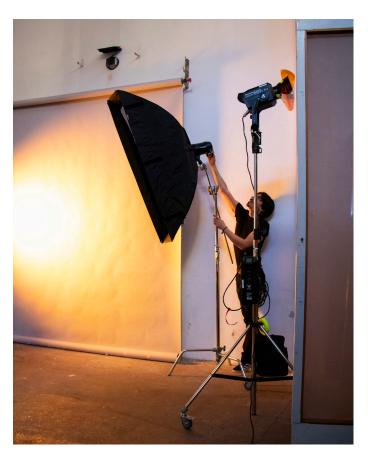

# Photographic Studio

### Equipment

- 2 X Godox flash SK400II 400W
- 2 X Tripods (200cm)
- 1 X Softbox (60x90cm)
- 1 X Umbrella white/black (100cm)
- 1 X Umbrella silver/black (100cm)
- 1 X Reflector

- 1 X Radio trasmitter XT-16
- 4 X Reflector boards (300x100cm)
- 2 X Reflector boards (100x100cm)
- 1 X Reflector board (200x100cm)
- Backdrops available in many colors (w270xh330cm)
- MakeUp Station