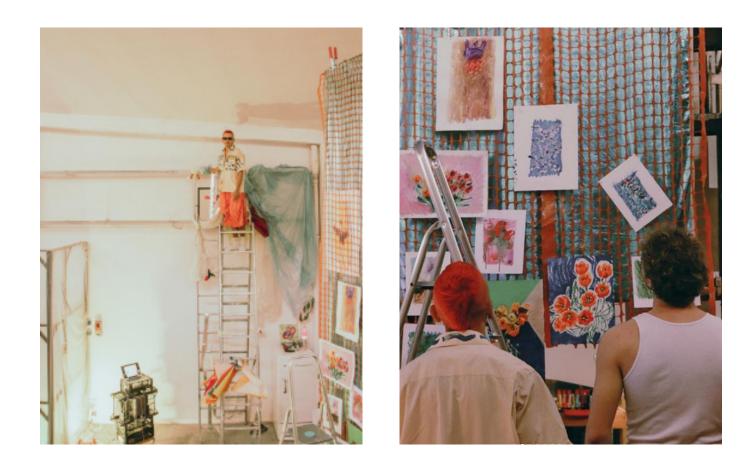

Opera is a project born out of the dream and needs of 4 architecture students who gave up their small flats for an iron workshop in 2005.

It was an irregularly shaped open space, 7 meters high. The team redesigned the premises as a large architecture workshop. We produced movable furniture, sleeping units, and workspaces, all mounted on wheels. The result is a modular space that can change according to the needs. The service areas (bathrooms, kitchen, and workshop) are the only stable elements. The wheeled elements can transform the space,

creating new environments for different purposes. The interior design of the sleeping units can be configured on demand. Both the mezzanine and the portable scaffolding allow for a top view of the space.

After being the home and office for the first team of designers and architects, the space morphed into a shared studio in 2015.