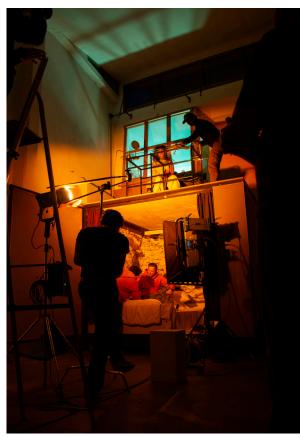

Opera is a project born out of the dream and needs of 4 architecture students who gave up their small flats for an iron workshop in 2005.

It was an irregularly shaped open space, 7 meters high. The team redesigned the premises as a large architecture workshop. We produced movable furniture, sleeping units, and workspaces, all mounted on wheels. The result is a modular space that can change according to the needs. The service areas (bathrooms, kitchen, and workshop) are the only stable elements. The wheeled elements can transform the space,

creating new environments for different purposes. The interior design of the sleeping units can be configured on demand. Both the mezzanine and the portable scaffolding allow for a top view of the space.