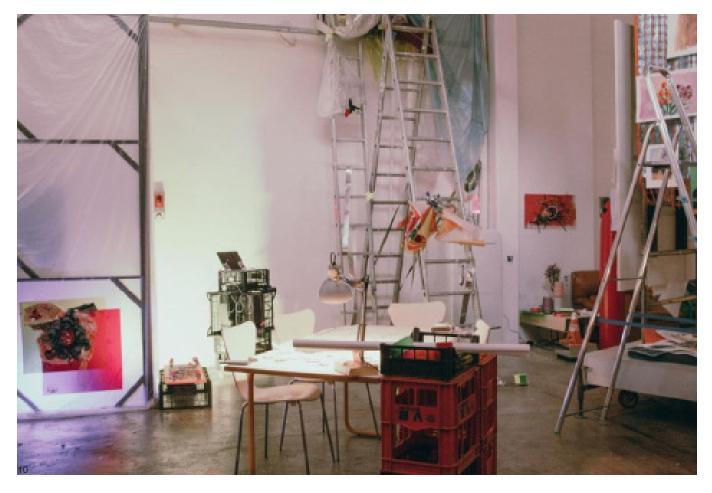

### Welcome to our multifunctional space in the vibrant neighborhood of Nolo.

Opera is a historical multifunctional space in the lively neighbourhood of Nolo (North of Loreto). As the result of the rework of a historical iron workshop in Viale Padova (close to Pasteur Metro Station, 10 min from Duomo). Now the loft welcomes a variety of activities: cultural and community initiatives, exhibitions, workshops, and video shooting.

Opera is a project born out of the dream and needs of 4 architecture students who gave up their small flats for an iron workshop in 2005.

It was an irregularly shaped open space, 7 meters high. The team redesigned the premises as a large architecture workshop. We produced movable furniture, sleeping units, and workspaces, all mounted on wheels. The result is a modular space that can change according to the needs. The service areas (bathrooms, kitchen, and workshop) are the only stable elements. The wheeled elements can transform the space,

creating new environments for different purposes. The interior design of the sleeping units can be configured on demand. Both the mezzanine and the portable scaffolding allow for a top view of the space.

### **Technical Info**

- Capacity: 150 ppl
- Ground floor area: 160 sqm
- Height: Max 7 m Min 4,20 m
- Kitchen and 2 Bathrooms
- Workshop for any scenography

- Nolo Zone, near Loreto Square and Pasteur Metro Station
- Car access from courtyard
- 4kw ( kw increase on request )
- Heating System
- W