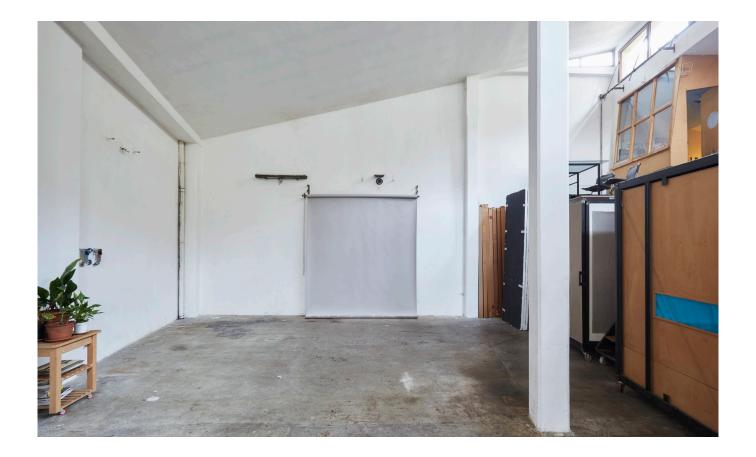

### Welcome to our multifunctional space in the vibrant neighborhood of Nolo.

Opera is a historical multifunctional space in the lively neighbourhood of Nolo (North of Loreto). As the result of the rework of a historical iron workshop in Viale Padova (close to Pasteur Metro Station, 10 min from Duomo). Now the loft welcomes a variety of activities: cultural and community initiatives, exhibitions, workshops, and video shooting.

### Equipment

- 2 X Godox flash SK400II 400W
- 2 X Tripods (200cm)
- 1 X Softbox (60x90cm)
- 1 X Umbrella white/black (100cm)
- 1 X Umbrella silver/black (100cm)
- 1 X Reflector

- 1 X Radio trasmitter XT-16
- 4 X Reflector boards (300x100cm)
- 2 X Reflector boards (100x100cm)
- 1 X Reflector board (200x100cm)
- Backdrops available in many colors (w270xh330cm)
- MakeUp Station