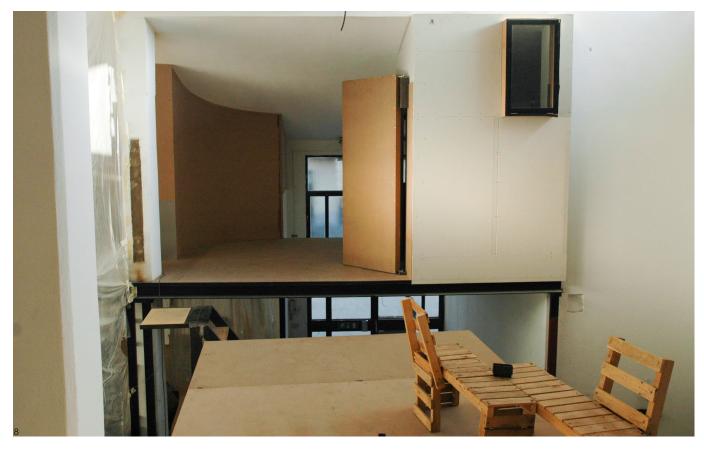

Opera is a project born out of the dream and needs of 4 architecture students who gave up their small flats for an iron workshop in 2005.

It was an irregularly shaped open space, 7 meters high. The team redesigned the premises as a large architecture workshop. We produced movable furniture, sleeping units, and workspaces, all mounted on wheels. The result is a modular space that can change according to the needs. The service areas (bathrooms, kitchen, and workshop) are the only stable elements. The wheeled elements can transform the space,

creating new environments for different purposes. The interior design of the sleeping units can be configured on demand. Both the mezzanine and the portable scaffolding allow for a top view of the space.