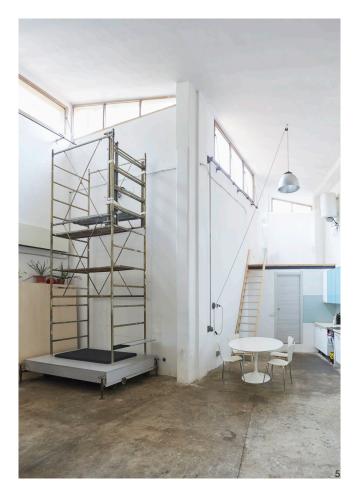

Opera is a project born out of the dream and needs of 4 architecture students who gave up their small flats for an iron workshop in 2005.

It was an irregularly shaped open space, 7 meters high. The team redesigned the premises as a large architecture workshop. We produced movable furniture, sleeping units, and workspaces, all mounted on wheels. The result is a modular space that can change according to the needs. The service areas (bathrooms, kitchen, and workshop) are the only stable elements. The wheeled elements can transform the space,

creating new environments for different purposes. The interior design of the sleeping units can be configured on demand. Both the mezzanine and the portable scaffolding allow for a top view of the space.