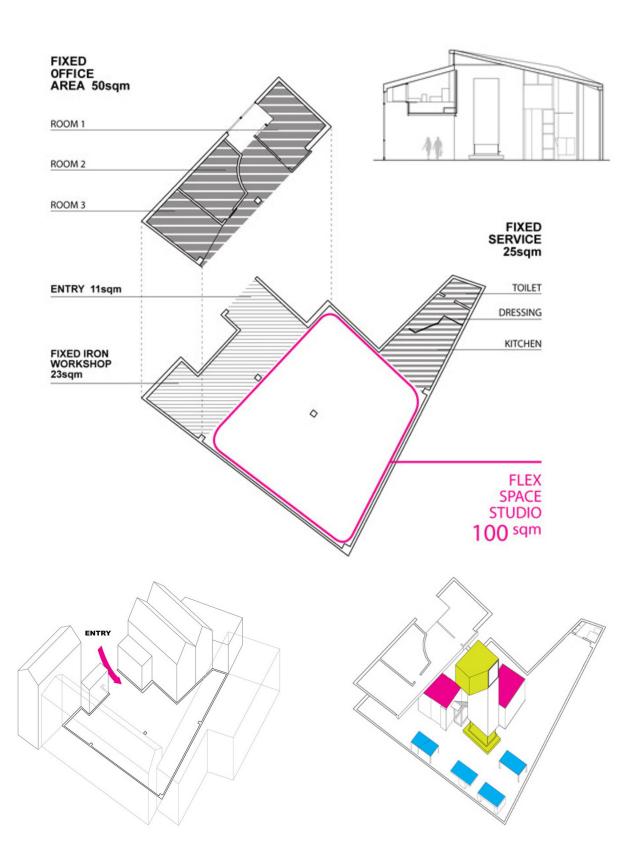

Opera is a project born out of the dream and needs of 4 architecture students who gave up their small flats for an iron workshop in 2005.

It was an irregularly shaped open space, 7 meters high. The team redesigned the premises as a large architecture workshop. We produced movable furniture, sleeping units, and workspaces, all mounted on wheels. The result is a modular space that can change according to the needs. The service areas (bathrooms, kitchen, and workshop) are the only stable elements. The wheeled elements can transform the space,

### **Technical Info**

- Capacity: 150 ppl
- Ground floor area: 160 sqm
- Height: Max 7 m Min 4,20 m
- Kitchen and 2 Bathrooms
- Workshop for any scenography

- Nolo Zone, near Loreto Square and Pasteur Metro Station
- Car access from courtyard
- 4kw ( kw increase on request )
- Heating System
- W